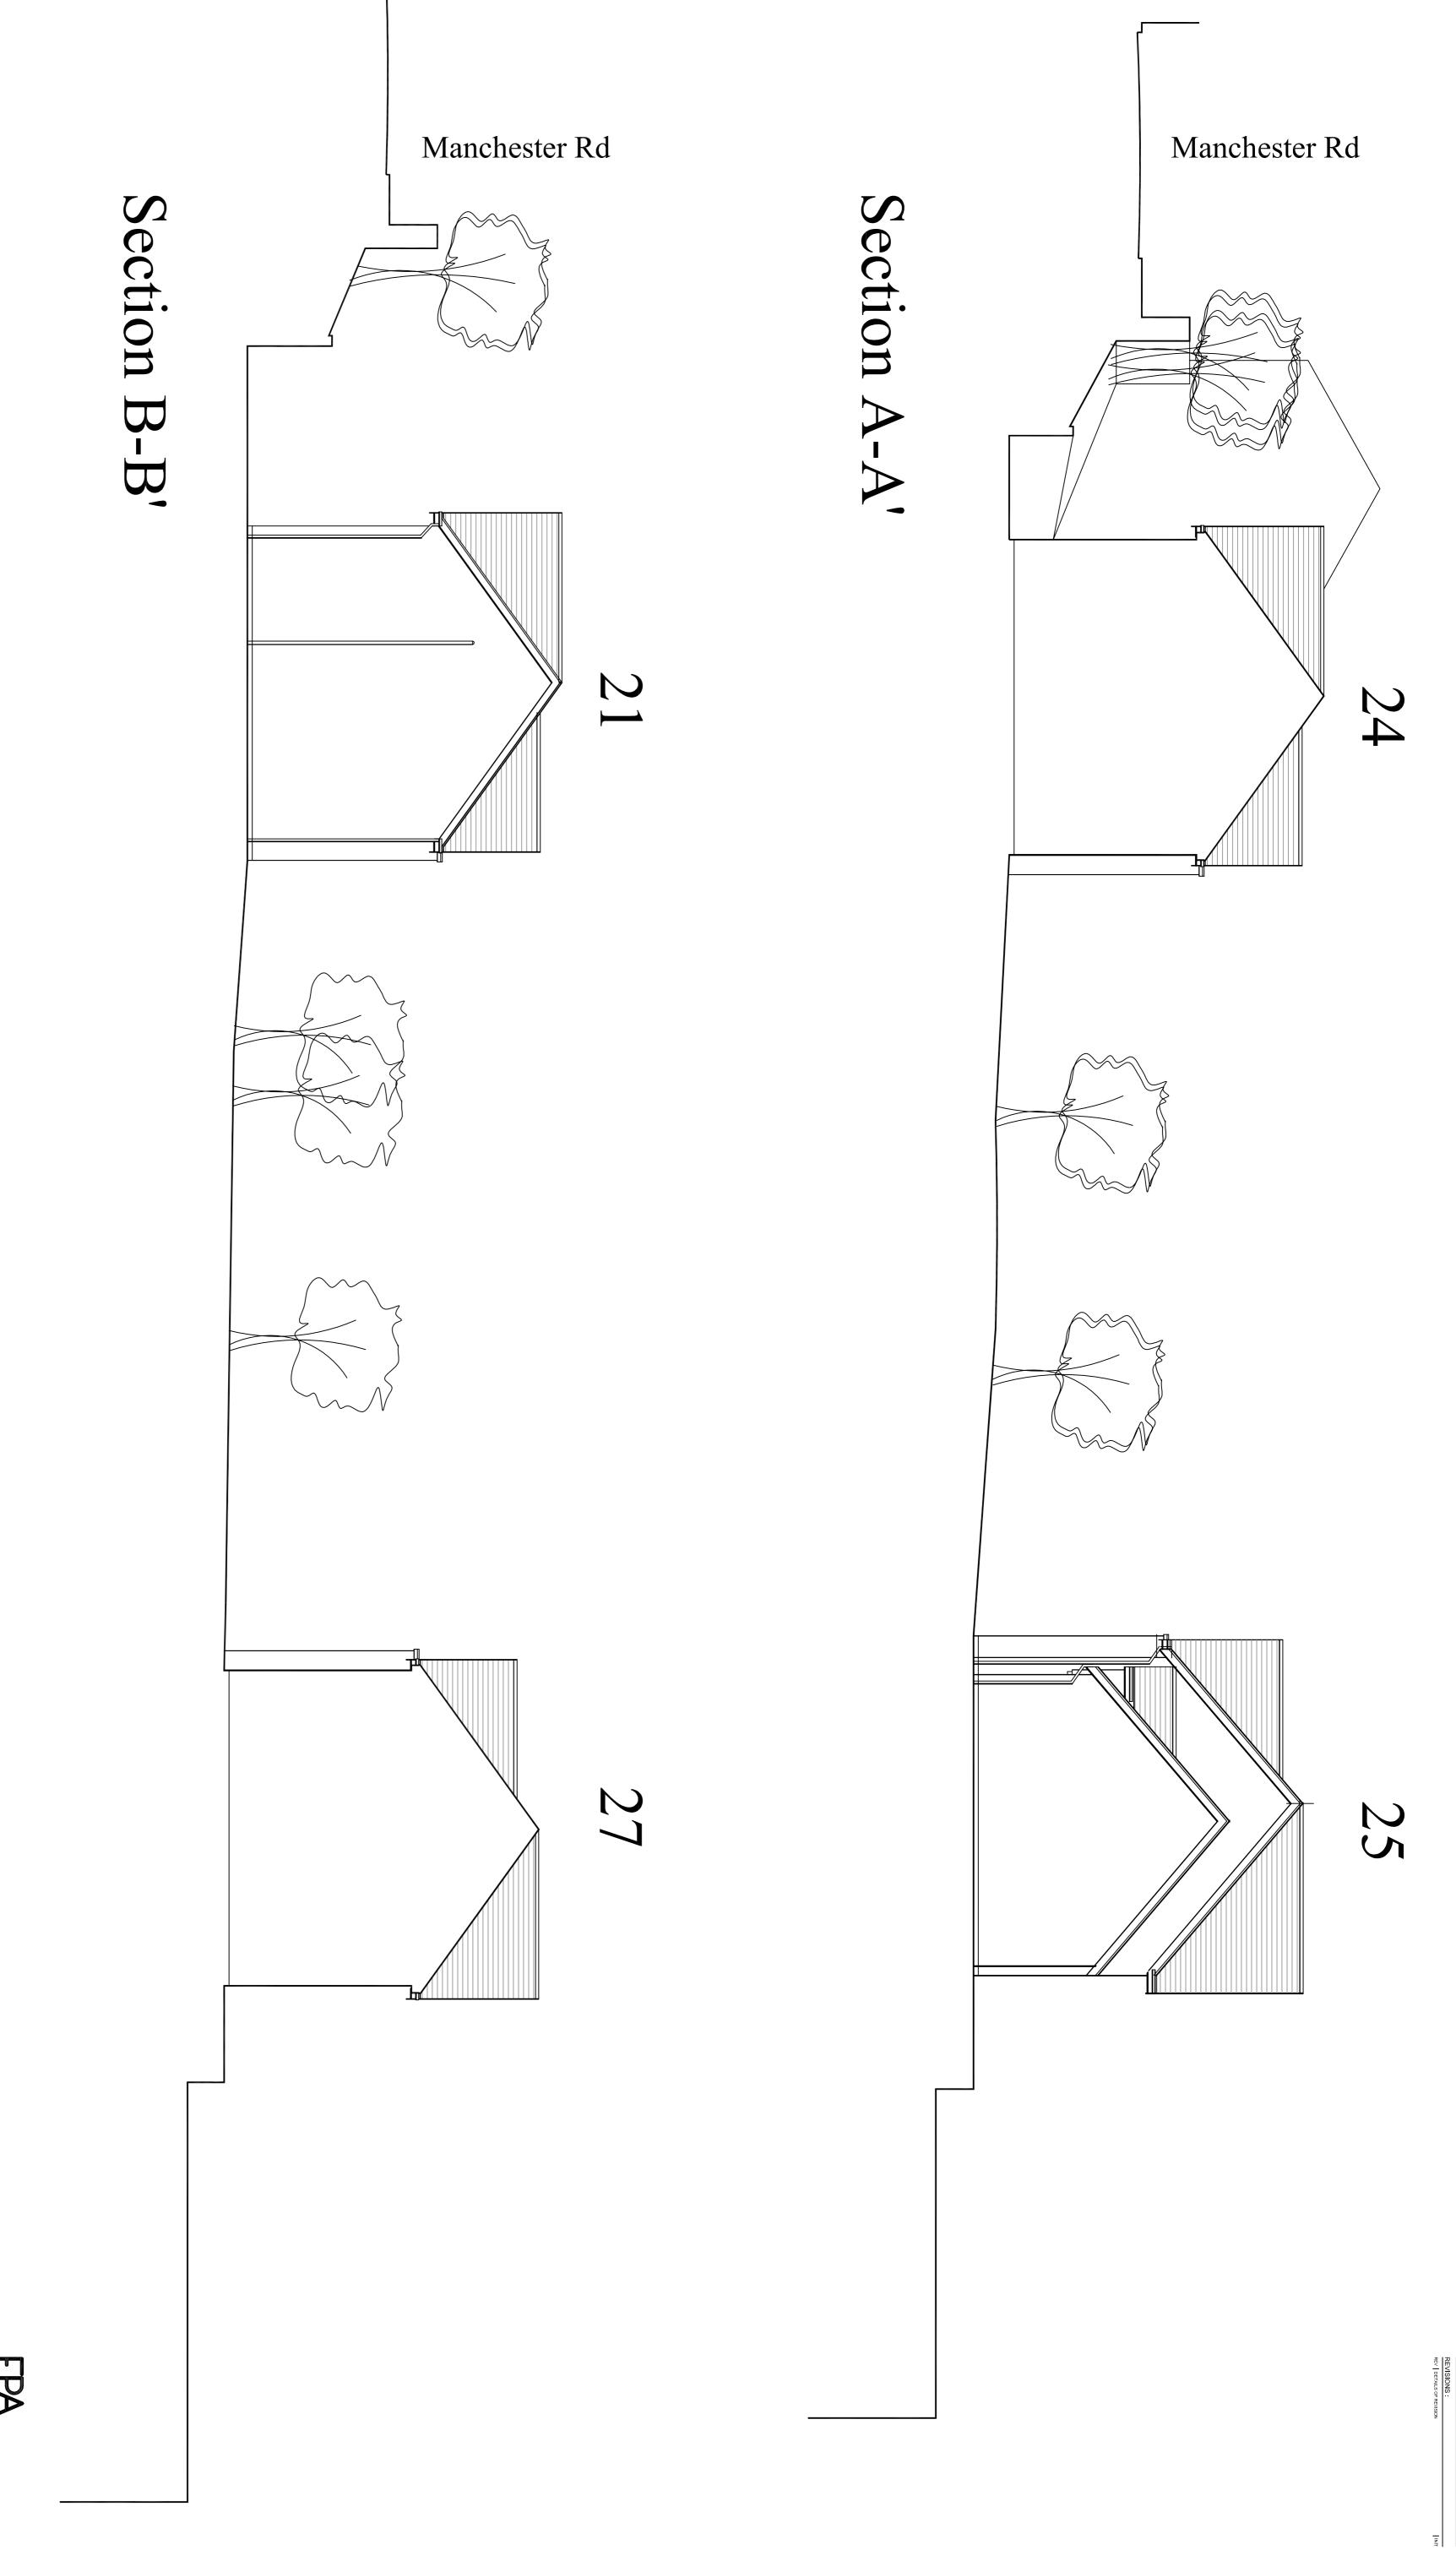

Au uniterissuits sinuur are created ut site Do not scale of this drawing Any drawing errors should be brought to the ar COPYRGHT © FPA architects REVISIONS : REV | DETALS OF REVISION

| DWG N° :<br>650,15-P105 | 1:100 A1 | SCALE :    | SITE SECTIONS 2 | DRAWING TITLE : | PROJECT :<br>RESIDENTIAL DEVELOPMENT<br>CARRHILL MILL, MOSSLEY |  |
|-------------------------|----------|------------|-----------------|-----------------|----------------------------------------------------------------|--|
| REVISION                | GCP      | DRAWN BY : | ONS 2           |                 | ILL, MOSSLE                                                    |  |
| CHECKED :               | APRIL 17 | DATE :     |                 |                 | EY<br>EY                                                       |  |