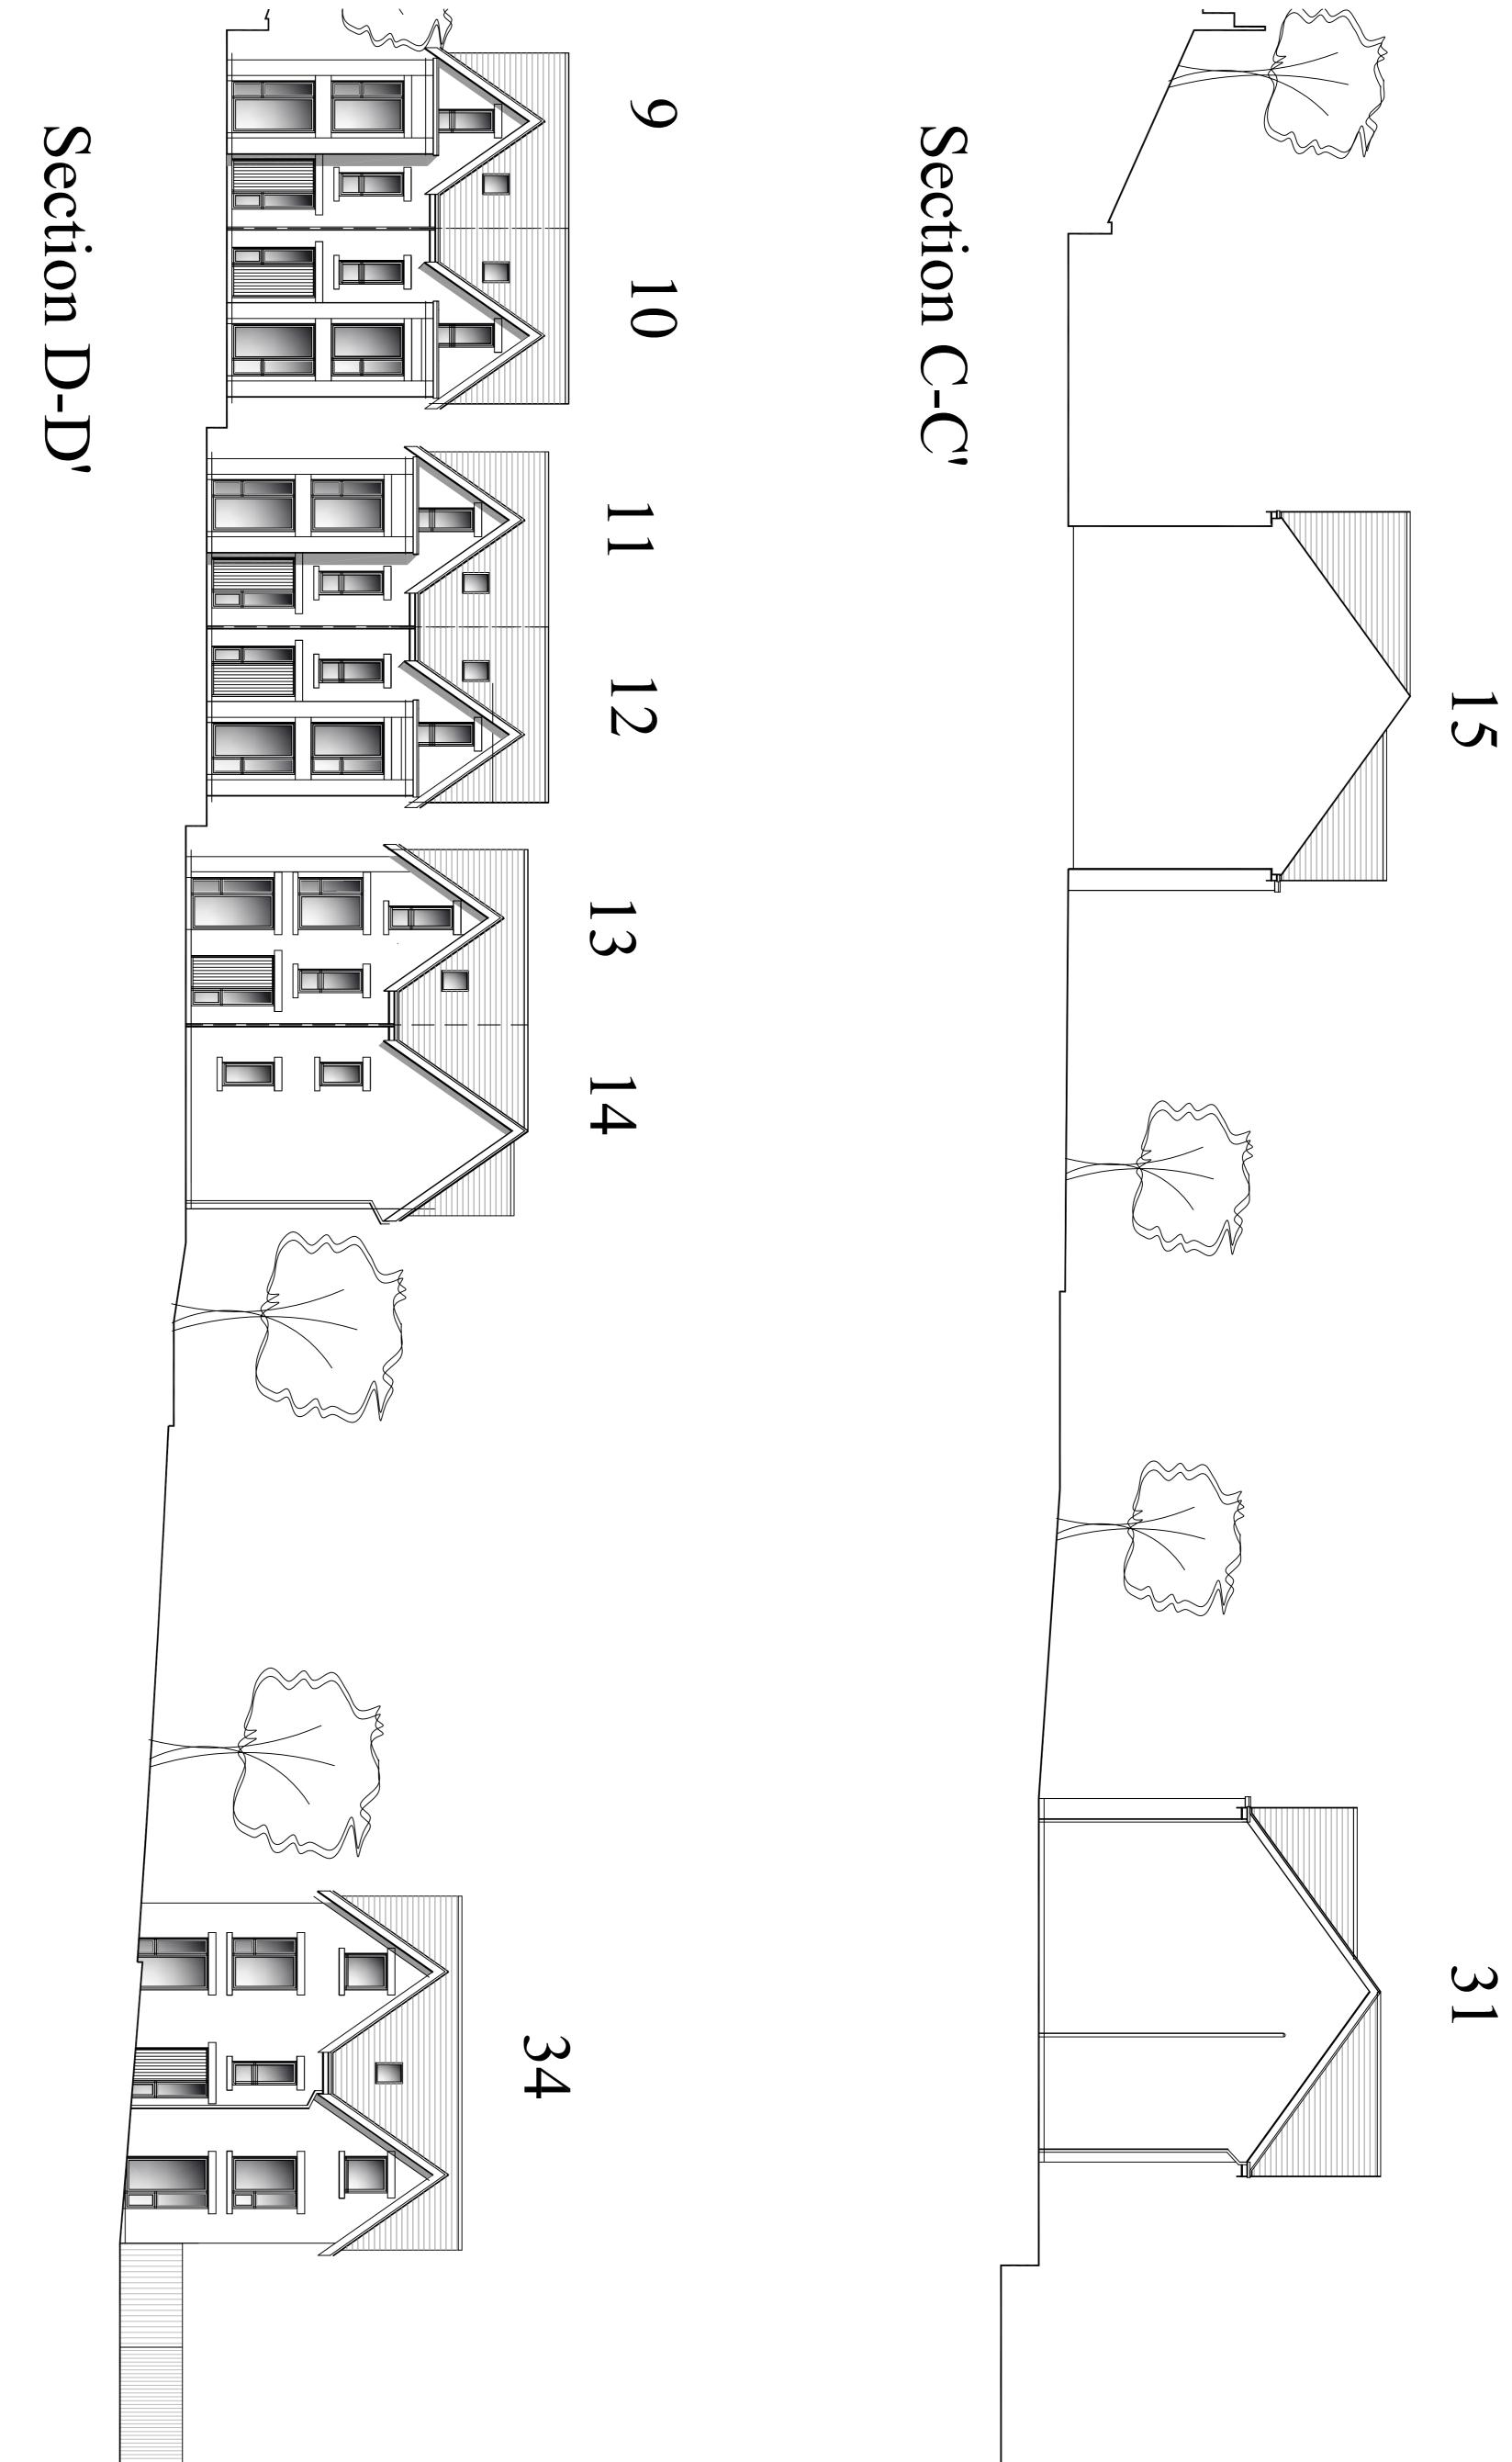

# Street Scene

,

╞┲╼╝ぺ

1

| 650.15-P103 | DWG N° :   | 1:200 A1 | SCALE      |
|-------------|------------|----------|------------|
| A           | REVISION : | GCP      | DRAWN BY : |
|             | CHECKED :  | MAY 17   | DATE       |

STREET SCENES DRAWING TITLE :

## RESIDENTIAL DEVELOPMENT CARRHILL MILL, MOSSLEY

2 TRAFFORD RD ALDERLEY EDGE CHESHIRE SK9 7NT +44 (0)1625 599 605 INFO@FPARCHITECTS.CO.UK

All dimensions should be checke Do not scale off this drawing Any drawing errors should be bh COPVRICHT © FPA architects REVISIONS: REV | DETALLS OF REVISION