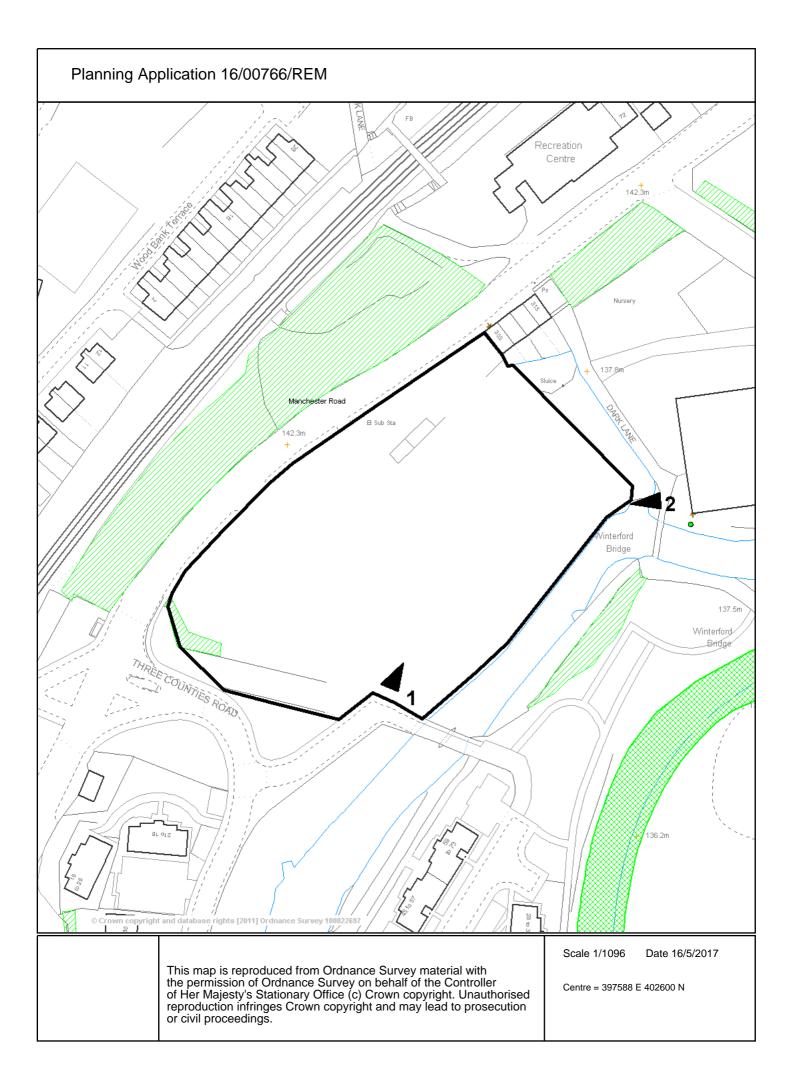

# Street Scene



,

╞┲╼╝ぺ

1



| 650.15-P103 | DWG N° :   | 1:200 A1 | SCALE      |
|-------------|------------|----------|------------|
| A           | REVISION : | GCP      | DRAWN BY : |
|             | CHECKED :  | MAY 17   | DATE       |

STREET SCENES DRAWING TITLE :

## RESIDENTIAL DEVELOPMENT CARRHILL MILL, MOSSLEY

2 TRAFFORD RD ALDERLEY EDGE CHESHIRE SK9 7NT +44 (0)1625 599 605 INFO@FPARCHITECTS.CO.UK

All dimensions should be checke Do not scale off this drawing Any drawing errors should be bh COPVRICHT © FPA architects REVISIONS: REV | DETALLS OF REVISION

Z T

## Application Number: 16/00766/REM

### Photo 1



## Photo 2





| 650.15-P104 | DWG N° :   | 1:100 A1 | SCALE      | SITE SECTIONS 1 | DRAWING TITLE : | RESIDENTIAL DEVELOPMENT<br>CARRHILL MILL, MOSSLEY | PROJE