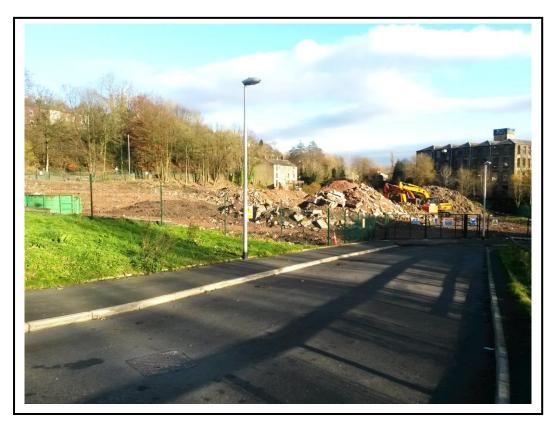

# Street Scene



,

╞┲╼╝ぺ

1



| 650.15-P103 | DWG N° :   | 1:200 A1 | SCALE      |
|-------------|------------|----------|------------|
| A           | REVISION : | GCP      | DRAWN BY : |
|             | CHECKED :  | MAY 17   | DATE       |

STREET SCENES DRAWING TITLE :

## RESIDENTIAL DEVELOPMENT CARRHILL MILL, MOSSLEY

2 TRAFFORD RD ALDERLEY EDGE CHESHIRE SK9 7NT +44 (0)1625 599 605 INFO@FPARCHITECTS.CO.UK

All dimensions should be checke Do not scale off this drawing Any drawing errors should be bh COPVRICHT © FPA architects REVISIONS: REV | DETALLS OF REVISION

Z T

## Application Number: 16/00766/REM

### Photo 1



## Photo 2





| 650.15-P104 | DWG N° :   | 1:100 A1 | SCALE      | SITE SECTIONS 1 | DRAWING TITLE : | RESIDENTIAL DEVELOPMENT<br>CARRHILL MILL, MOSSLEY | PROJECT : |  |
|-------------|------------|----------|------------|-----------------|-----------------|---------------------------------------------------|-----------|--|
|             | REVISION : | GCP      | DRAWN BY : | NS 1            |                 | L DEVELOPI<br>ILL, MOSSLE                         |           |  |
|             | CHECKED :  | APRIL 17 | DATE :     |                 |                 | MENT<br>EY                                        |           |  |



Au uniterissuits sinuur are created ut site Do not scale of this drawing Any drawing errors should be brought to the ar COPYRGHT © FPA architects REVISIONS