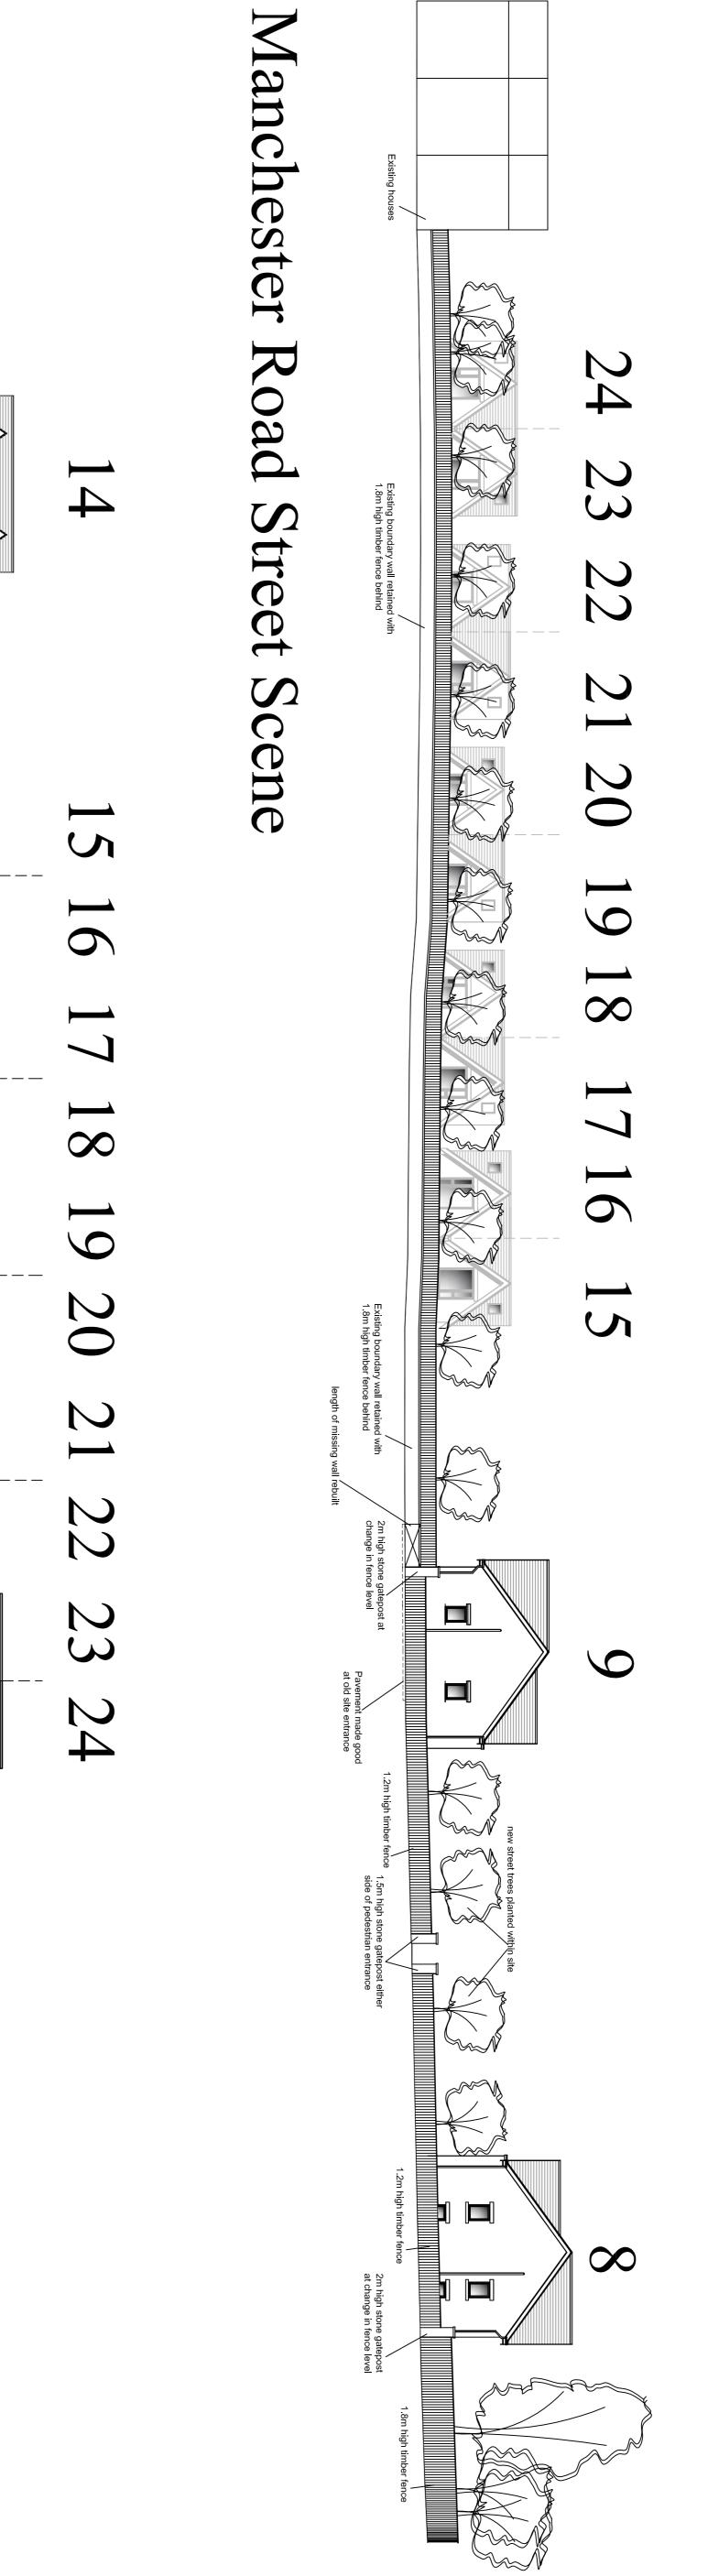

# Street Scene

,

╞┲╼╝ぺ

1

| 650.15-P103 | DWG N° :   | 1:200 A1 | SCALE      |
|-------------|------------|----------|------------|
| A           | REVISION : | GCP      | DRAWN BY : |
|             | CHECKED :  | MAY 17   | DATE       |

STREET SCENES DRAWING TITLE :