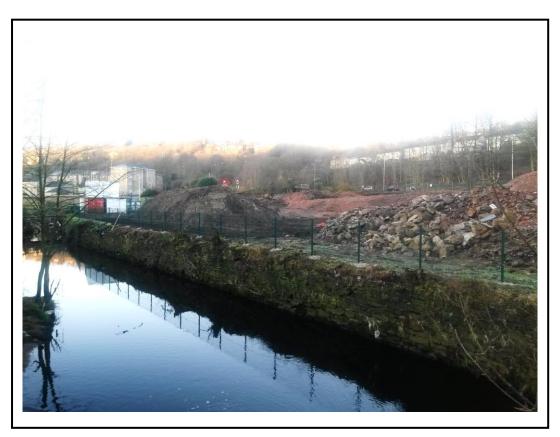

## Photo 2

| 650.15-P104 | DWG N° :   | 1:100 A1 | SCALE      | SITE SECTIONS 1 | DRAWING TITLE : | RESIDENTIAL DEVELOPMENT<br>CARRHILL MILL, MOSSLEY | PROJECT : |  |
|-------------|------------|----------|------------|-----------------|-----------------|---------------------------------------------------|-----------|--|
|             | REVISION : | GCP      | DRAWN BY : | NS 1            |                 | L DEVELOPI<br>ILL, MOSSLE                         |           |  |
|             | CHECKED :  | APRIL 17 | DATE :     |                 |                 | MENT<br>EY                                        |           |  |